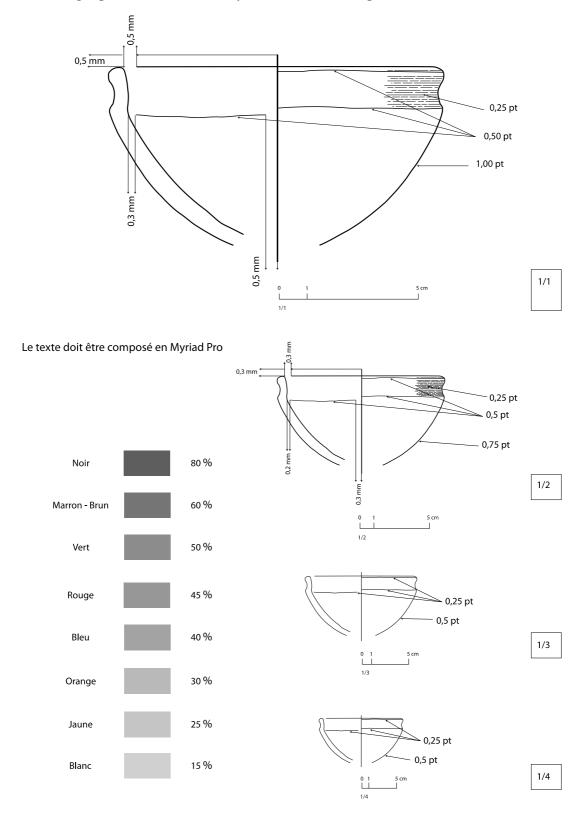

Any submission that does not comply with the guidelines here above mentioned will be sent back to the author.

NB: Drawings of objects (particularly ceramic ones) must comply with the following rules:

- drawings (please ensure that they conform, as far as possible, to the model hereafter):

- the metric scale (the metric scale set out hereafter shall be used):

## Échelles 1/1