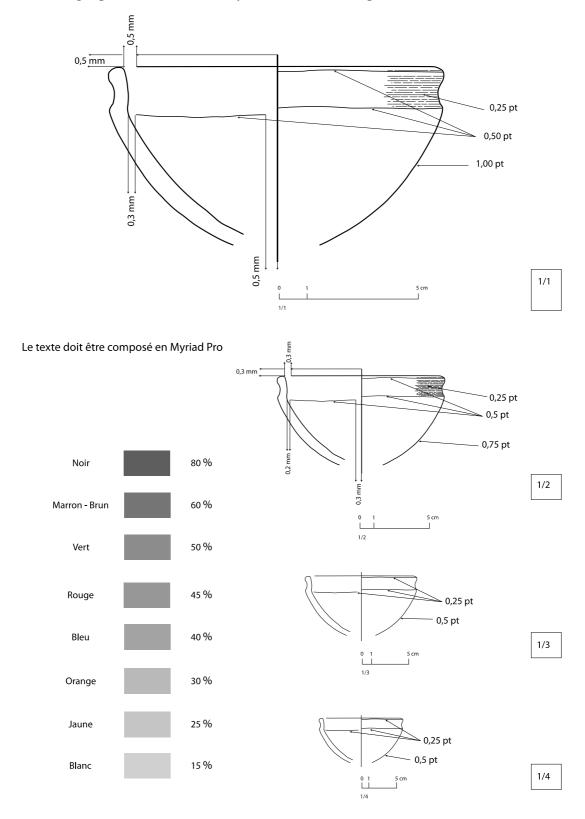

## INSTITUT FRANÇAIS D'ARCHÉOLOGIE ORIENTALE

NB: Drawings of objects (particularly ceramic ones) must comply with the following rules:

- drawings (please ensure that they conform, as far as possible, to the model hereafter):

- the metric scale (the metric scale set out hereafter shall be used):

# INSTITUT FRANÇAIS D'ARCHÉOLOGIE ORIENTALE

Échelles 1/1

0 1 5 10 cm

0 1 5 cm 0 2 cm 0 1 cm

## Échelles 1/2

0 1 5 10 0 1 5cm 0 2cm

### Échelles 1/3

0 1 5 10 0 1 5cm 0 2cm

### Échelles 1/4

To obtain the source illustrator files, please contact : smarchand@ifao.egnet.net